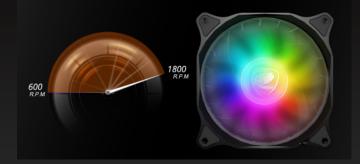

## **Extended RPM Range**

The extended speed range of these fans allows them to adjust themselves with greater precision to the needs of your system.