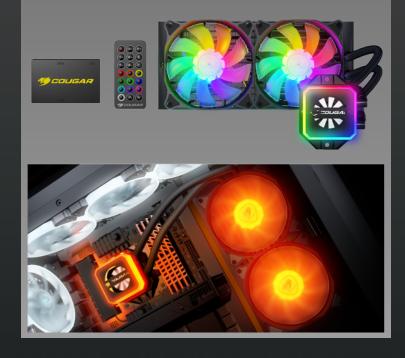

### Motherboard Synchronization + Core Box v2

Two ways to control this RGB powerhouse: with the included Core Box v2 and a remote controller, you have access to 100 preset RGB lighting effects. Through 3-pin 5v RGB motherboard synchronization, you can enjoy system-wide RGB effects!

# **Dynamic RGB Lighting**

The Addressable LEDs in the water block and the fans provide a memorable lighting spectacle that will raise your computer to the category of an art piece.