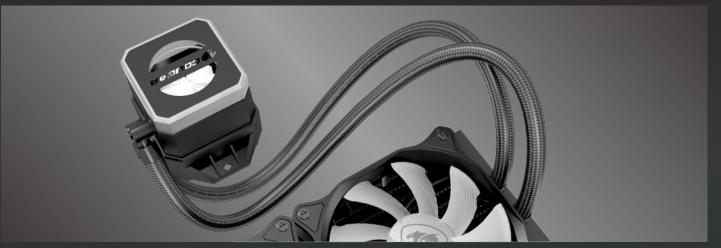

#### The Perfect Water Block: Durable and Convenient

The Helor Series' Water Block packs together all the reliability and performance you expect from a high-end CPU cooler with a big transparent window to admire the lighting effects and check the coolant level.

## **Sleeved and Extended Tubing**

Built with carefully chosen materials to guarantee optimal performance, Helor Series' sleeved and extended tubing is prepared to perform at the highest level for years while keeping evaporation under control.