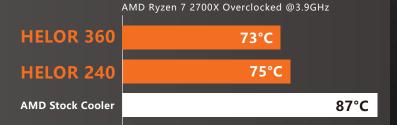

## Legendary Cooling

The Helor series' advanced design allows it to get heat out of your system at amazing speeds. The union of the Vortex Omega fans' spectacular performance, a radiator with enhanced fin thickness and the water block's high efficiency in transferring heat to liquid allows it to make overheating a thing of the past.