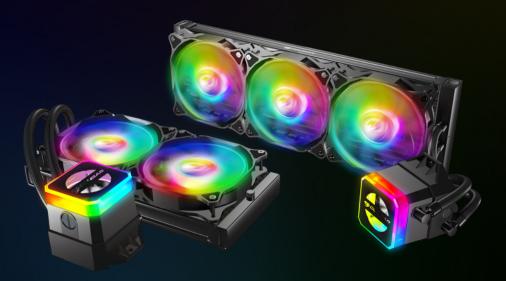

COUGAR'S Helor Liquid Cooling Series is the perfect solution for gamers who require powerful CPU cooling with astounding visuals.

#### The Perfect Water Block: Durable and Convenient

The Helor Series' Water Block packs together all the reliability and performance you expect from a high-end CPU cooler with a big transparent window to admire the lighting effects and check the coolant level.

# **Dynamic RGB Lighting**

The Addressable LEDs in the water block and the fans provide a memorable lighting spectacle that will raise your computer to the category of an art piece.